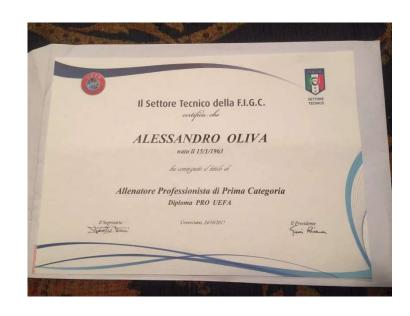

# QUALIFICATION

- Diploma PRO UEFA First Category Professional Coach
  - o Grade: Full Markso Graduation year: 2017
  - Thesis: "Team placement in not ball possession phase applied to different team modules"
  - o Supervisor: Mister Renzo Ulivieri
  - Institution: Settore Tecnico F.IG.C. Federazione Italiana Giuoco Calcio
- Diploma A UEFA Second Category Professional Coach
  - Grade: Full Marks Graduation year: 2012
  - o Thesis: "Offensive movements of applied to 4-3-1-2 module"
  - o **Supervisor:** Mister Renzo Ulivieri
  - o Institution: Settore Tecnico F.IG.C. Federazione Italiana Giuoco Calcio
- Diploma B UEFA Third Category Professional Coach
  - Grade: Full Marks Graduation year: 1993
  - Thesis: "Tactical team movements to bring external defenders in field goal range"
  - o Supervisor: Mister Giampaglia
  - o Institution: Settore Tecnico F.IG.C. Federazione Italiana Giuoco Calcio